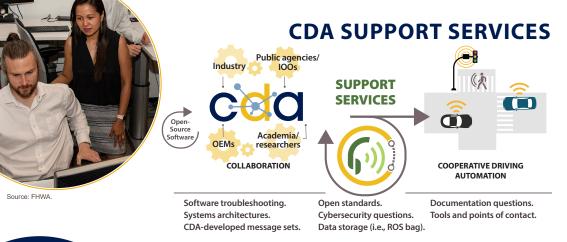

IOOs = infrastrucuture owners and operators; OEMs = original equipment manufacturers; ROS = robot operating system.

Source: FHWA.

U.S. Department of Transportation

Federal Highway Administration Cooperative Driving Automation (CDA) Support Services assist stakeholders by supplying them with helpful information and technical expertise related to the suite of CDA research tools. The CDA Support Services team provides an array of resources, including technical trainings, guidance, support materials, and documentation to accelerate CDA research endeavors.